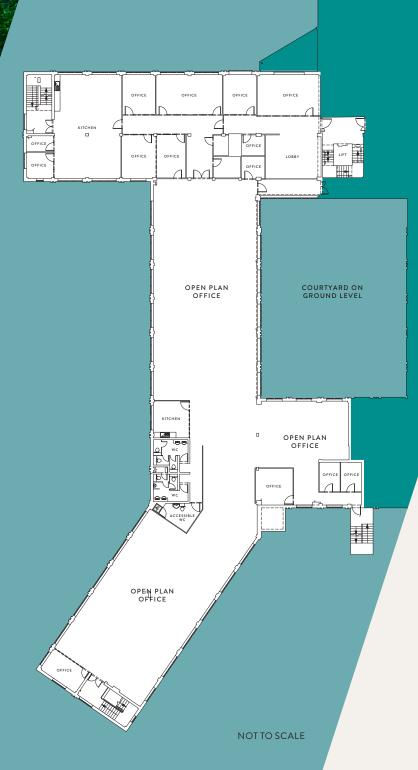

## **ACCOMMODATION**

FIRST FLOOR 11,156 sq ft

(1,036 sq m)

The property has been measured on a net internal basis. All figures quoted are for guidance purposes only.